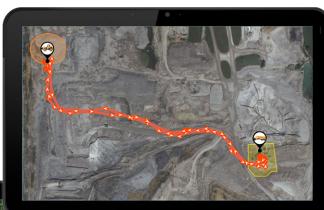

- Loading Time
- Dumping Time
- Transit Times; Loaded & Empty
- Average Load Time / Average Transit Time
- Exportable Data
- Receive ALL Cycle Time, Cycle Counts LIVE!

 FI Tracker can operate even with the weakest signals.