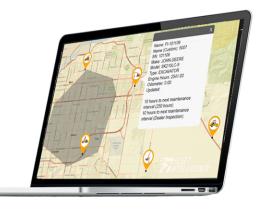

## Fleet Intelligence™ FI Tracker

- Let our software record every movement for you.
- LIVE management of traffic to prevent bunching and longer wait times.

■ TAMPER FREE TABLET!